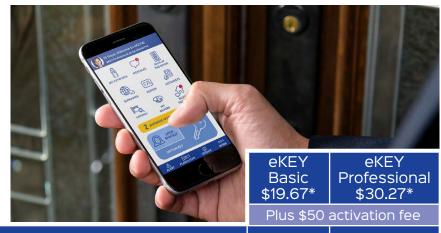

## Supra<sup>®</sup> eKEY<sup>®</sup> Comparison

**eKEY Basic** – Basic keybox functions on a smartphone you are already carrying

**eKEY Professional** – Adds MLS searches, maps, and Supra Home Tour to keybox functions

\*Monthly charge, plus tax

© 2024 Honeywell International Inc. Neither this document nor the information contained herein may be reproduced, used, distributed or disclosed to others without the written consent of Honeywell.